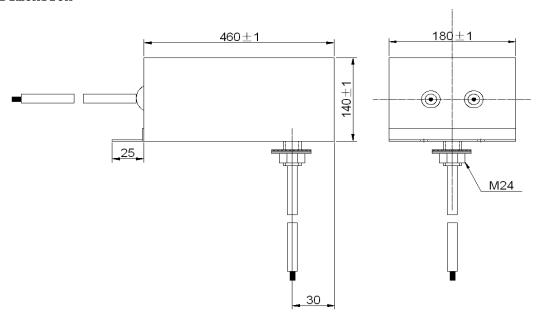

# China HuaMing E&E Co., Ltd www.EMCFittings.Com

## HM-2X30A Power Filter

### ◆ Specification

| Rated voltage       | 220VAC    |
|---------------------|-----------|
| Operating frequency | 60Hz      |
| Rated current       | 30A       |
| Climatic category   | 25/085/21 |

Leakage current ≤2.5A@220V/60Hz

Test voltage (2s/1Min)

Line-to-line: 1000VDC
Line-to-case: 1000VDC

#### Typical insertion loss

| Frequency        | 150K-10GHz |
|------------------|------------|
| Attenuation (dB) | ≥100dB     |

#### **♦** Dimension



#### ◆ Features&Applications

Wide operating band, high insert loss Strong ability for restraing interference Low voltage drop , low leakage current

**USEAGE:** Use for filter in electro-magnetic shielding room, shielding cabinet, electronic, square cabin, information security room, CT equipment of hospital, nuclear-magnetic, resonance room, SCR current converting equipment, power terminal of the equipments for power purificationg.